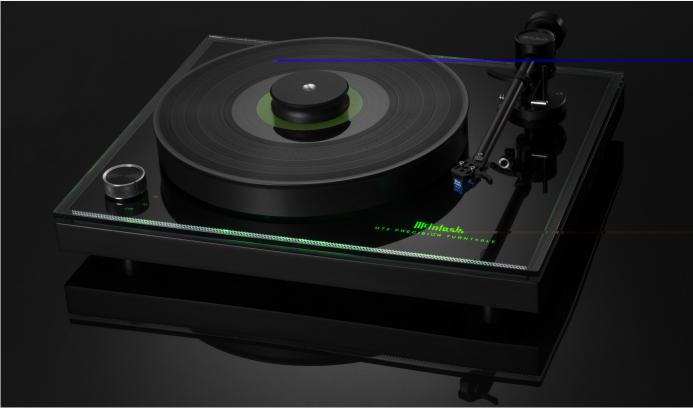

## precision turntable

- The McIntosh MT2 Precision Turntable combines the latest in turntable technology and design to deliver both superb performance and accurate playback.
- Its advanced electronic and mechanical design will give you many years of smooth, trouble-free operation.
- Virtually ready to use out of the box as tracking force, anti-skate force, cartridge overhang and arm height are all preset from the factory for maximum performance. The remaining setup steps are simple and you'll be enjoying your vinyl in no time.
- The DC motor is driven by an external voltagestabilized power supply and is completely decoupled from the chassis, isolating your records from any mechanical interference.
- Sturdy plinth has a resonance optimized and highly compressed wood base with black lacquer finish, while the top and middle acrylic plates help absorb unwanted vibrations.
- A subtle green glow emanates from under the platter and the outside edges of the plinth for a touch of refined ambiance.